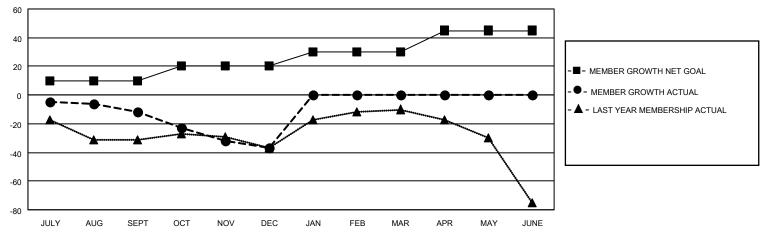

## District A 16

| Clubs         |               |             |               | Members               |                        |                         |                                                    |  |
|---------------|---------------|-------------|---------------|-----------------------|------------------------|-------------------------|----------------------------------------------------|--|
|               | RESULTS FOR   | R 2020-2021 |               | RESULTS FOR 2020-2021 |                        |                         |                                                    |  |
| QUARTER       | NEW CLUB GOAL | NEW CLUBS   | DROPPED CLUBS | QUARTER MEME          | BER GROWTH NET<br>GOAL | MEMBER GROWTH<br>ACTUAL | DROPPED<br>MEMBERS ACTUAL<br>(including transfers) |  |
| JULY/AUG/SEPT | 0             | 0           | 0             | JULY/AUG/SEPT         | 10                     | 14                      | 20                                                 |  |
| OCT/NOV/DEC   | 0             | 0           | 0             | OCT/NOV/DEC           | 10                     | 17                      | 36                                                 |  |
| JAN/FEB/MAR   | 0             | 0           | 0             | JAN/FEB/MAR           | 10                     | 0                       | 0                                                  |  |
| APR/MAY/JUNE  | 1             | 0           | 0             | APR/MAY/JUNE          | 15                     | 0                       | 0                                                  |  |

#### GOALS AND ACTUAL MEMBERS CUMULATIVE

| DROPPED CLUBS: 0 |    | 14 CLUBS OF 52 ADDED 1 OR MORE<br>NEW MEMBERS | GENDER DISTRIBUTION             |              |      |
|------------------|----|-----------------------------------------------|---------------------------------|--------------|------|
|                  |    | INEW MEMBERS                                  | MALE                            | 760 (66.96%) |      |
|                  |    |                                               | FEMALE                          | 375 (33.04%) |      |
| DROPPED MEMBERS  |    |                                               |                                 | , ,          |      |
| DECEASED         | 4  | CLICK HERE FOR CUMULATIVE                     | TOTAL FAMILY UNIT MEMBERS       |              | 301  |
| CLUB CANCELLED   | 0  | MEMBERSHIP DATA                               |                                 |              | 4.55 |
| OTHER            | 52 |                                               | FAMILY MEMBERS PAYING HALF DUES |              | 157  |
| TOTAL            | 56 |                                               | 0000                            |              |      |